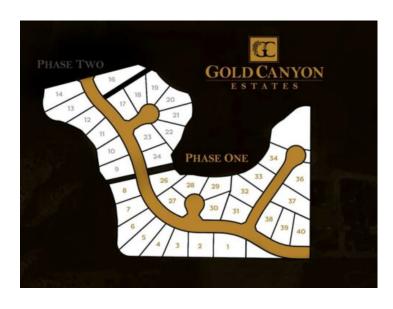

Go south on Highway 5, turn right into Southridge, go through Sandstone and you will arrive at Gold Canyon Estates. Lots available ranging from .33 to .5 acres all with gorgeous views of the mountains and many with coulee and city views and many with river views. All services include City water, electrical and gas lines to the property line, street lights, sidewalks, paved streets. Everything is ready to build your dream home with the builder of your choice.