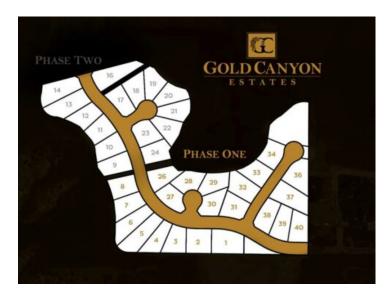

Zoning: DC

Water:

Sewer:

Utilities: -

Go south on Highway 5, turn right into Southridge, go through Sandstone and you will arrive at Gold Canyon Estates. Lots available ranging from .33 to .5 acres all with gorgeous views of the mountains and many with coulee and city views and many with river views. All services include City water, electrical and gas lines to the property line, street lights, sidewalks, paved streets. Everything is ready to build your dream home with the builder of your choice.