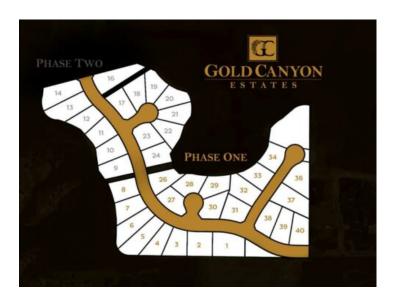

## 700 Gold Canyon Bay S Lethbridge, Alberta

MLS # A2154751

\$268,000

| Division:  | Southridge |
|------------|------------|
| Lot Size:  | 0.33 Acre  |
| Lot Feat:  | -          |
| By Town:   | -          |
| LLD:       | -          |
| Zoning:    | DC         |
| Water:     | -          |
| Sewer:     | -          |
| Utilities: | -          |

Go south on Highway 5, turn right into Southridge, go through Sandstone and you will arrive at Gold Canyon Estates. Lots available ranging from .33 to .5 acres all with gorgeous views of the mountains and many with coulee and city views and many with river views. All services include City water, electrical and gas lines to the property line, street lights, sidewalks, paved streets. Everything is ready to build your dream home with the builder of your choice.