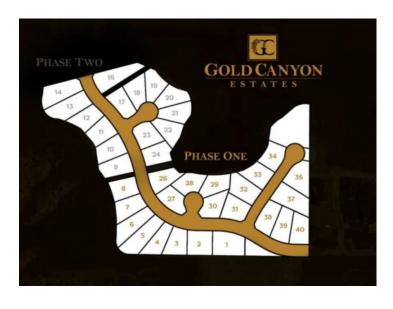

## 704 Gold Canyon Bay S Lethbridge, Alberta

MLS # A2154752

\$288,000

Division: Southridge

Lot Size: 0.33 Acre

Lot Feat: 
By Town: 
LLD: 
Zoning: DC

Water: 
Sewer: 
Utilities: -

Go south on Highway 5, turn right into Southridge, go through Sandstone and you will arrive at Gold Canyon Estates. Lots available ranging from .33 to .5 acres all with gorgeous views of the mountains and many with coulee and city views and many with river views. All services include City water, electrical and gas lines to the property line, street lights, sidewalks, paved streets. Everything is ready to build your dream home with the builder of your choice.