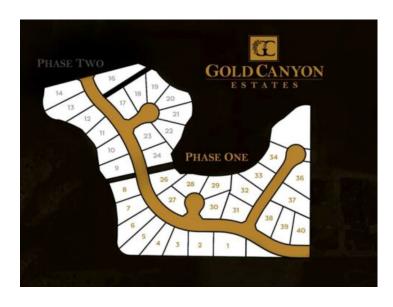

## 708 Gold Canyon Bay S Lethbridge, Alberta

MLS # A2154753

\$368,000

Division: Southridge

Lot Size: 0.33 Acre

Lot Feat: Backs on to Park/Green Space

By Town: 
LLD: 
Zoning: DC

Water: 
Sewer: 
Utilities: -

Go south on Highway 5, turn right into Southridge, go through Sandstone and you will arrive at Gold Canyon Estates. Lots available ranging from .33 to .5 acres all with gorgeous views of the mountains and many with coulee and city views and many with river views. All services include City water, electrical and gas lines to the property line, street lights, sidewalks, paved streets. Everything is ready to build your dream home with the builder of your choice.