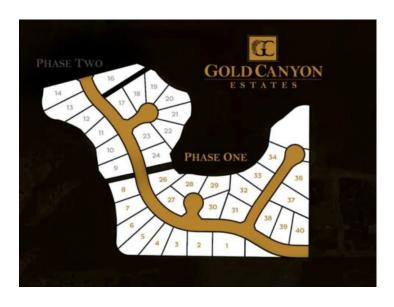

## 713 Gold Canyon Bay S Lethbridge, Alberta

MLS # A2154754

\$368,000

Division: Southridge

Lot Size: 0.33 Acre

Lot Feat: 
By Town: 
LLD: 
Zoning: DC

Water: 
Sewer: 
Utilities: -

Go south on Highway 5, turn right into Southridge, go through Sandstone and you will arrive at Gold Canyon Estates. Lots available ranging from .33 to .5 acres all with gorgeous views of the mountains and many with coulee and city views and many with river views. All services include City water, electrical and gas lines to the property line, street lights, sidewalks, paved streets. Everything is ready to build your dream home with the builder of your choice.