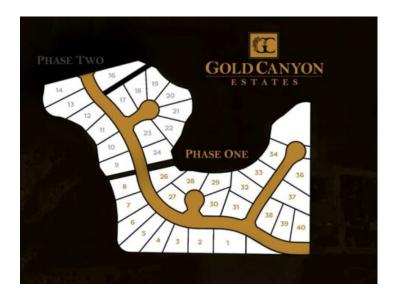

## 709 Gold Canyon Bay S Lethbridge, Alberta

MLS # A2154756

\$358,000

Division: Southridge

Lot Size: 0.34 Acre

Lot Feat: 
By Town: 
LLD: 
Zoning: DC

Water: 
Sewer: 
Utilities: -

Go south on Highway 5, turn right into Southridge, go through Sandstone and you will arrive at Gold Canyon Estates. Lots available ranging from .33 to .5 acres all with gorgeous views of the mountains and many with coulee and city views and many with river views. All services include City water, electrical and gas lines to the property line, street lights, sidewalks, paved streets. Everything is ready to build your dream home with the builder of your choice.