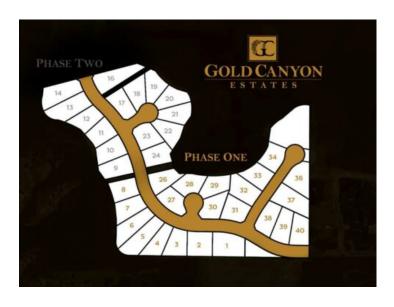

## 701 Gold Canyon Bay S Lethbridge, Alberta

MLS # A2154759

\$268,000

Division: Southridge

Lot Size: 0.35 Acre

Lot Feat: 
By Town: 
LLD: 
Zoning: DC

Water: 
Sewer: 
Utilities: -

Go south on Highway 5, turn right into Southridge, go through Sandstone and you will arrive at Gold Canyon Estates. Lots available ranging from .33 to .5 acres all with gorgeous views of the mountains and many with coulee and city views and many with river views. All services include City water, electrical and gas lines to the property line, street lights, sidewalks, paved streets. Everything is ready to build your dream home with the builder of your choice.