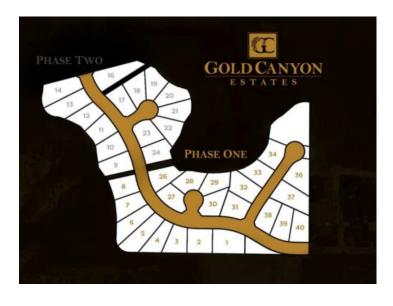

Go south on Highway 5, turn right into Southridge, go through Sandstone and you will arrive at Gold Canyon Estates. Lots available ranging from .33 to .5 acres all with gorgeous views of the mountains and many with coulee and city views and many with river views. All services include City water, electrical and gas lines to the property line, street lights, sidewalks, paved streets. Everything is ready to build your dream home with the builder of your choice.