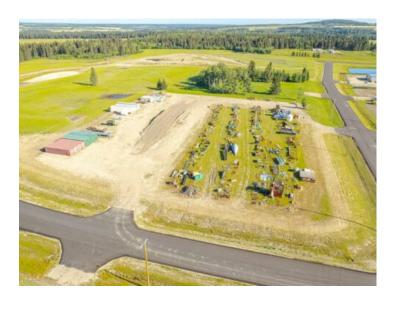

## #116-32532 RR42 Rural Mountain View County, Alberta

MLS # A2154825

\$499,900

Division: NONE

Lot Size: 4.41 Acres

Lot Feat: 
By Town: Sundre

LLD: 34-32-4-W5

Zoning: I-BP

Water: 
Sewer: 
Utilities: -

4.41 acre lot in the Cowboy Trail Business Park on the intersection of Hwy 27 and Hwy 22. This intersection sees an "Average Annual Daytime Traffic" of 17,740 movements as measured by Alberta Transportation in 2019. The Cowboy Trail Business Park has supporting businesses that include a Cardlock Gas station, RV storage, bedding and Mulch operations, and the current development of a Consumer retail business. Located 22 minutes to the QE2 East of Olds, 7 Minutes to Sundre, and 40 minutes to Cochrane provide easy access for Transport Trucks, Campers, and Tourism. Connecting lots and other lots are available. Lot has an partially graded base and services at the lot line.