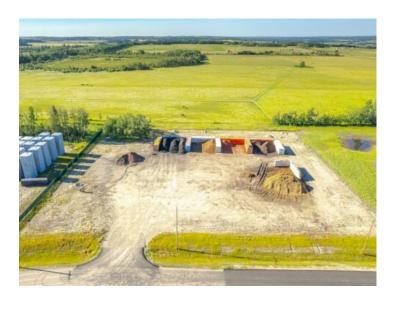

Water: 
Sewer: 
Utilities: -

2.9 acre lot in the Cowboy Trail Business Park on the intersection of Hwy 27 and Hwy 22. This intersection sees an "Average Annual Daytime Traffic" of 17,740 movements as measured by Alberta Transportation in 2019. The Cowboy Trail Business Park has supporting businesses that include a Cardlock Gas station, RV storage, bedding and Mulch operations, and the current development of a Consumer retail business. Located 22 minutes to the QE2 East of Olds, 7 Minutes to Sundre, and 40 minutes to Cochrane provide easy access for Transport Trucks, Campers, and Tourism. Connecting lots and other lots are available. Lot has an partially graded base and services at the lot line.