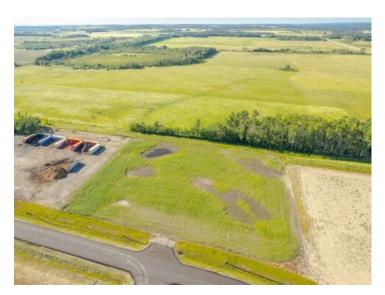

2.75 acre lot in the Cowboy Trail Business Park on the intersection of Hwy 27 and Hwy 22. This intersection sees an "Average Annual Daytime Traffic" of 17,740 movements as measured by Alberta Transportation in 2019. The Cowboy Trail Business Park has supporting businesses that include a Cardlock Gas station, RV storage, bedding and Mulch operations, and the current development of a Consumer retail business. Located 22 minutes to the QE2 East of Olds, 7 Minutes to Sundre, and 40 minutes to Cochrane provide easy access for Transport Trucks, Campers, and Tourism. Connecting lots and other lots are available. Lot is currently in crop production and services at the lot line.