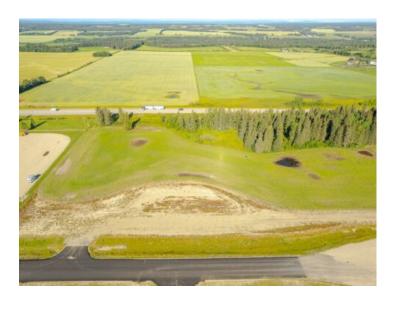

Water: 
Sewer: 
Utilities: -

\*\*\*HWY 22 EXPOSURE\*\*\* 4.37 acre lot in the Cowboy Trail Business Park on the intersection of Hwy 27 and Hwy 22. This intersection sees an "Average Annual Daytime Traffic" of 17,740 movements as measured by Alberta Transportation in 2019. The Cowboy Trail Business Park has supporting businesses that include a Cardlock Gas station, RV storage, bedding and Mulch operations, and the current development of a Consumer retail business. Located 22 minutes to the QE2 East of Olds, 7 Minutes to Sundre, and 40 minutes to Cochrane provide easy access for Transport Trucks, Campers, and Tourism. Connecting lots and other lots are available. Lot is currently in crop production and services at the lot line.