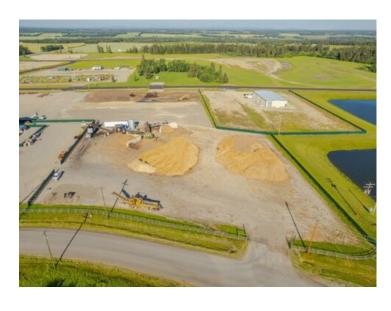

Water: 
Sewer: 
Utilities: -

2.55 acre lot in the Cowboy Trail Business Park on the intersection of Hwy 27 and Hwy 22. This intersection sees an "Average Annual Daytime Traffic" of 17,740 movements as measured by Alberta Transportation in 2019. The Cowboy Trail Business Park has supporting businesses that include a Cardlock Gas station, RV storage, bedding and Mulch operations, and the current development of a Consumer retail business. Located 22 minutes to the QE2 East of Olds, 7 Minutes to Sundre, and 40 minutes to Cochrane provide easy access for Transport Trucks, Campers, and Tourism. Connecting lots and other lots are available. This current lot is being lease until 2027, allowing you to purchase now and plan for later. Lot has a gravel base and all services are at the lot line.