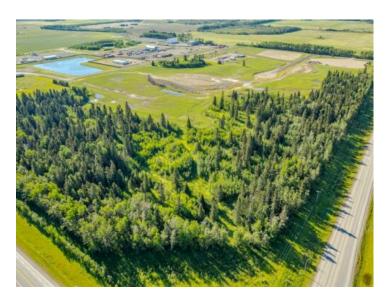

## 32532, Range Road 42 Rural Mountain View County, Alberta

## MLS # A2154849

## \$4,900,000

Division:NONELot Size:49.91 AcresLot Feat:-By Town:SundreLLD:34-32-4-W5Zoning:AgWater:-Sewer:-Utilities:-

49.91 acre parcel in the Cowboy Trail Business Park on the intersection of Hwy 27 and Hwy 22. This intersection sees an "Average Annual Daytime Traffic" of 17,740 movements as measured by Alberta Transportation in 2019. The Cowboy Trail Business Park has supporting businesses that include a Cardlock Gas station, RV storage, bedding and Mulch operations, and the current development of a Consumer retail business. Located 22 minutes to the QE2 East of Olds, 7 Minutes to Sundre, and 40 minutes to Cochrane provide easy access for Transport Trucks, Campers, and Tourism. Connecting lots and other lots are available.