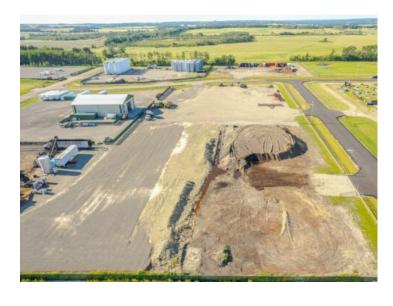

Water: 
Sewer: 
Utilities: -

2.53 acre lot in the Cowboy Trail Business Park on the intersection of Hwy 27 and Hwy 22. This intersection sees an "Average Annual Daytime Traffic" of 17,740 movements as measured by Alberta Transportation in 2019. The Cowboy Trail Business Park has supporting businesses that include a Cardlock Gas station, RV storage, bedding and Mulch operations, and the current development of a Consumer retail business. Located 22 minutes to the QE2 East of Olds, 7 Minutes to Sundre, and 40 minutes to Cochrane provide easy access for Transport Trucks, Campers, and Tourism. Connecting lots and other lots are available. This current lot is being lease until 2027, allowing you to purchase now and plan for later. Lot has a gravel base and all services are at the lot line.