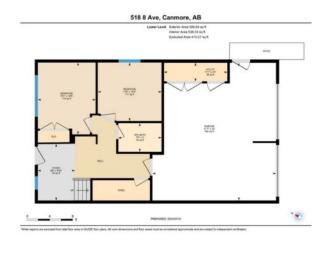

## 602 8th Ave Avenue SW Canmore, Alberta

MLS # A2154884

\$2,099,999

| Division: | South Canmore                                                 |        |                  |
|-----------|---------------------------------------------------------------|--------|------------------|
| Type:     | Residential/Duplex                                            |        |                  |
| Style:    | 3 Storey, Side by Side                                        |        |                  |
| Size:     | 2,173 sq.ft.                                                  | Age:   | 2024 (0 yrs old) |
| Beds:     | 3                                                             | Baths: | 2 full / 1 half  |
| Garage:   | Double Garage Attached                                        |        |                  |
| Lot Size: | 0.06 Acre                                                     |        |                  |
| Lot Feat: | Back Lane, Few Trees, Low Maintenance Landscape, Interior Lot |        |                  |
|           |                                                               |        |                  |