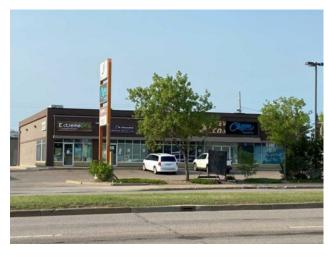

## \$14 per sq.ft.

| Division:   | Southridge     |                                              |
|-------------|----------------|----------------------------------------------|
| Туре:       | Retail         |                                              |
| Bus. Type:  | -              |                                              |
| Sale/Lease: | For Lease      |                                              |
| Bldg. Name: | Lloyd Commons  |                                              |
| Bus. Name:  | -              |                                              |
| Size:       | 1,954 sq.ft.   |                                              |
| Zoning:     | C2             |                                              |
|             | Addl. Cost:    | -                                            |
|             | Based on Year: | -                                            |
|             | Utilities:     | Electricity, Natural Gas, Garbage Collection |
|             | Parking:       | -                                            |
|             | Lot Size:      | -                                            |
|             | Lot Feat:      | -                                            |

Highway 16 frontage with high visible exposure, lots of parking front and back, making this an excellent space for retail or professional location. Neighbouring tenants are a doctor office, massage services, fast food restaurants. Common costs are approx \$5.40 per sq. ft. and include insurance, property taxes, ground maintenance, parking lot snow removal, shared garbage removal, and property management fees. Make this space a new location for your existing business or start with great exposure. One of the owners is a licensed realtor in Alberta and Saskatchewan