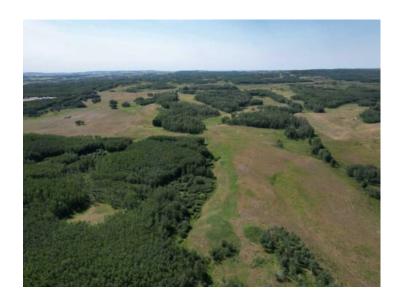

Water: 
Sewer: 
Utilities: -

Excellent un-subdivided quarter section of native pasture land on Highway 816 close to Pine Lake. Good grass and natural water sources for livestock. Large treed and open areas with fantastic recreation, wildlife viewing, and hunting (deer & moose) opportunities. Perfect parcel of land to build your dream home and yard site right off pavement and close to the lake, golf course, gas station/convenience store, and around 20 minute drive into Red Deer.