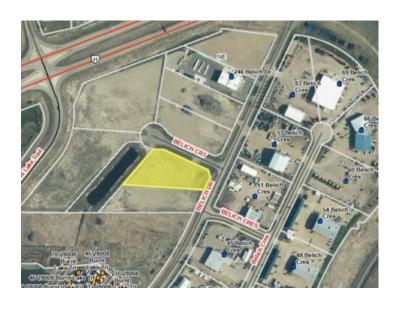

## 210 Belich Court Rural Red Deer County, Alberta

MLS # A2155857

\$862,750

Division: Belich Business Park

Lot Size: 2.03 Acres

Lot Feat: 
By Town: Red Deer

LLD: 24-38-28-W4

Zoning: BSI

Water: 
Sewer: 
Utilities: -

The PERFECT Location to build your business on with 2.03 Acres on Hwy 11 just before Queen E 11! BSI Zoning and amazing exposure! Solid ground and all services at lot line. BSI Zoning allows for An amazing number of different type of business's from Automotive, Contracting, Food and Beverage, Training Facilities, Kennel's, Lease Bays, Commercial Rental Units, Oilfield Service or Supply, Outdoor Storage Facilities, Retail Sales, Solar Energy, Manufactured Home Sales, Vet Clinic, Digressionary Uses include: Automotive or RV Sales, Cannabis Production, EMS, Heavy Equipment Sales/Rental, Indoor Shooting Range, Manufacturing/Processing or Assembly Facility, Warehousing and Storage, Security - Operator Residential Unit. This is the perfect spot to build your business!