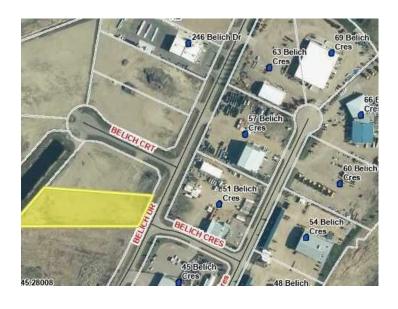

## 200 Belich Drive Rural Red Deer County, Alberta

MLS # A2155859

\$896,750

Division: Belich Business Park

Lot Size: 2.11 Acres

Lot Feat: 
By Town: Red Deer

LLD: 24-38-28-W4

Zoning: BSI

Water: 
Sewer: 
Utilities: -

The PERFECT Location to build your business on with 2.11 Acres on Hwy 11 just before Queen E 11! BSI Zoning and amazing exposure! Solid ground and all services at lot line. BSI Zoning allows for An amazing number of different type of business's from Automotive, Contracting, Food and Beverage, Training Facilities, Kennel's, Lease Bays, Commercial Rental Units, Oilfield Service or Supply, Outdoor Storage Facilities, Retail Sales, Solar Energy, Manufactured Home Sales, Vet Clinic, Digressionary Uses include: Automotive or RV Sales, Cannabis Production, EMS, Heavy Equipment Sales/Rental, Indoor Shooting Range, Manufacturing/Processing or Assembly Facility, Warehousing and Storage, Security - Operator Residential Unit. This is the perfect spot to build your business!