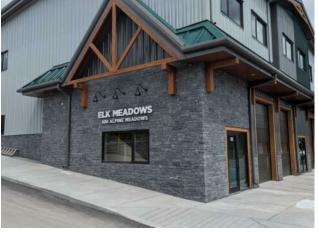

Elk Meadows is Canmore's newest warehouse development to showcase an updated Alpine architecture. With high exposure to Elk Run Boulevard and proximity to the Trans Canada Hwy it provides quick access to all parts of Canmore and surrounding areas. This building is well engineered using structural steel and concrete floors on two levels. The upper level of 2,372 sq ft has high 12' ceilings ideally suited for open space and active uses. Large windows give abundant natural light for admin and office operations. Extra power of 200A 208V is metered separately along with a full sprinkler system throughout. This is a great opportunity for office, studios, retail, pubs, training centers and pet care. A tenant improvement allowance is negotiable, Available Immediately!