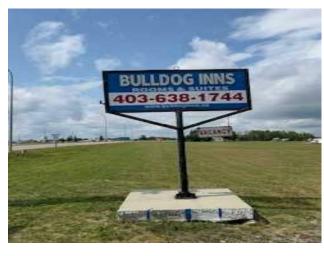

## 830 MAIN Avenue W Sundre, Alberta

MLS # A2155958

\$1,100,000

Division: NONE

Type: Hotel/Motel

Bus. Type: Hospitality, Hotel/Motel

Sale/Lease: For Sale

Bldg. Name: 
Bus. Name: 
Size: 12,000 sq.ft.

Zoning: Commercial/Industrial

Addl. Cost: -

Inclusions: 28 Beds, 25 TVs, 14 electric stoves, 2 washing machines, 2 dryers, 24 refrigrators, 12 desks, window coverings. Sign.

Long term established Motel business. 25 Unit motel on western edge of Sundre AB. Located it intersection of. Highway 27 and Highway 22 which is being upgraded. Presently Zoned C-2 HIGHWAY COMMERCIAL. Permitted land uses include Auto and RV Vehicle sales, Contractor services, Drive -in Food Services, Equipment Rentals, Gas Bars, Hotels, Motels, Liquor Store, Service Stations, Cannabis Retail Shop, Mini or Self Storage, and many more uses. Existing Motel includes a Manager suite. Steady income and easy to operate business. Tenants include long term clients, construction workers and holiday visitors. Owner willing to train if required. Manager indicates willingness to stay on if required. Seller will consider up to 50% seller financing OAC.