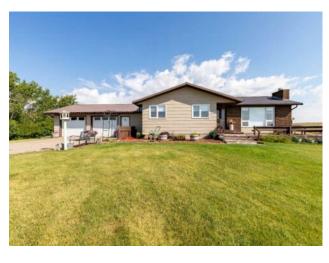

Heating: - Water: - Floors: - Sewer: - Roof: - Near Town: - LLD: 7-2-25-W4

Exterior: - Zoning: AGRICULTURE AG

Foundation: - Utilities: - Features: -

Other, Pasture

Major Use:

A serene, picturesque property nearby to Police Lake! Spanning over 53 acres, this property hosts a bungalow that offers 4 bedrooms and 2.5 bathrooms, a quonset, shop, and wooden corrals! There's no shortage of space for you to enjoy - whether it is with animals, hobbies or whatever your hearts desire! There's a double attached garage and a front patio to enjoy the view on. Plentiful storage space and a blank canvas to add your touches to, this property offers enormous opportunity!