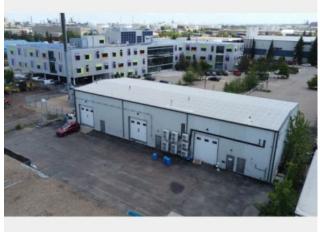

Parking:

Lot Size:

Lot Feat:

Click brochure link for more details\*\* Small Bay Industrial Building. 5,748 SF vacant building demised into three units with front-loading amenities. Concrete floor, steel-framed support structure, slopped steel & tin roof, metal cladding exterior finishing. Boiler and various forced air furnaces for increased air handling capacity. Features a 23-foot interior clearance ceiling, upgraded LED lighting, and HVAC systems equipped with boilers and forced air furnaces. BE - Business Employment, allowing for a wide range of industrial and retail uses. This flexibility attracts diverse tenants and aligns with previous IB zoning standards. Located in Eastgate Business Park on 50 Street NW, a bustling industrial-retail hub with significant traffic flow of 22,100 vehicles daily. Conveniently in close proximity to Whitemud Drive, Gateway Boulevard, and the Anthony Henday, offering quick access via short driving distances.