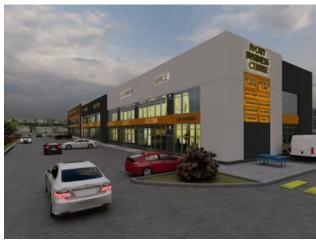

## 130, 270 Nolanridge Crescent NW Calgary, Alberta

MLS # A2156990

**Heating:** 

Floors:

Roof:

**Exterior:** 

Water:

Sewer:

Inclusions:

Basic Shell

\$960,000

Division:

Type:

Nolan Hill

Retail

Bus. Type:

Sale/Lease: For Sale

Bldg. Name:

Bus. Name:

Size: 1,587 sq.ft.

Zoning: IC

Addl. Cost: 
Based on Year:

Utilities: 
Parking: 
Lot Size: 
Lot Feat: -

Premier flex retail condo offer a prime location in the Nolan Hill Business Park, with convenient access to major roads in Calgary(Sarcee Trail and Stoney Trail NW). The flexible zoning(I-C) allows for a wide range of business types, making it an attractive option for business owners and investors. The high-quality finishing and abundant natural light further enhance the appeal of these spaces. Great option for an owner-user or an investor. Mezzanine is an option with City's approval. The potential to rent out a second level separately adds to the versatility and income potential. With permitted uses including offices, restaurants, warehouses, showrooms, and many more, there are plenty of opportunities for various types of businesses to thrive.