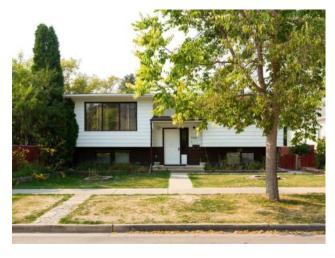

## 508 12A Street N Lethbridge, Alberta

MLS # A2157344

\$329,000

Division: Senator Buchanan Residential/House Type: Bi-Level Style: Size: 1,074 sq.ft. Age: 1981 (43 yrs old) **Beds:** Baths: Garage: Off Street Lot Size: 0.14 Acre Lot Feat: Back Yard, Front Yard, Lawn, Standard Shaped Lot

Features: Ceiling Fan(s), Storage

Inclusions: Fridge x2, Stove x2, Dishwasher, All window coverings, 2 Garden Sheds

Welcome to the home you've been looking for. This spacious bi-level offers 3 bedrooms and 2 bathrooms as well as a second kitchen in the basement offering great versatility for many different uses. A walk-up basement allows easy, private access to the lower level. Upstairs you have plenty of room for living and entertaining as well as a closed in sunroom at the back of the dining space. This house is situated on a huge lot with a back alley, giving lots of room for you to add a garage and still have plenty of yard space. This home is ready for your individual touches to make it your own. Contact your favourite REALTOR® and book a private showing today!