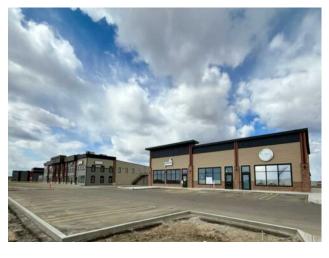

## 102, 11702 104 Avenue **Grande Prairie, Alberta**

MLS # A2158077

\$30

Division: Westgate **Business** Type: **Bus. Type:** Sale/Lease: For Lease Bldg. Name: -Bus. Name: Size: 1,535 sq.ft. Zoning:

Addl. Cost: **Heating:** Floors: **Based on Year:** Roof: **Utilities: Exterior:** Parking: Water: Lot Size: Sewer: Lot Feat: Inclusions:

NEW commercial space in the Westgate area close to Canadian Tire, hotels, restaurants and other shopping amenities. Easy access to

Highway 43 and 116 Street. In finishing stages is 1,535 SqFt of open space ready for your business. Basic rent is \$30/SQFT. Additional rent is \$9.50/SQFT and includes taxes, insurance, snow removal, management, landscaping, garbage & parking lot/building lighting. Tenant to pay unit utilities separately. Total base rent \$3,837.50+ GST & additional rent \$1,215.21 + GST =Total monthly rent is