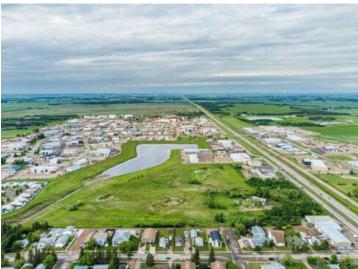

## \$1,490,000

Division: Glen E. Neilsen Industrial Park Lot Size: 9.32 Acres Lot Feat: -By Town: -LLD: -Zoning: UT Water: -Sewer: -Utilities: -

Amazing land development opportunity inside the city of Lloydminster limits! This 9.32 acre parcel of land is situated adjacent to the Glenn E. Neilson Industrial Park and has great exposure to Highway 17. The property zoning Urban Transition, this land is undeveloped awaiting future urban development and utility servicing.