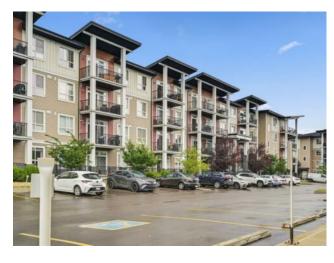

## 215, 20 Walgrove SE Calgary, Alberta

MLS # A2158505

\$314,900

| Division: | Walden                             |        |                  |  |  |
|-----------|------------------------------------|--------|------------------|--|--|
| Type:     | Residential/Low Rise (2-4 stories) |        |                  |  |  |
| Style:    | Low-Rise(1-4)                      |        |                  |  |  |
| Size:     | 582 sq.ft.                         | Age:   | 2018 (6 yrs old) |  |  |
| Beds:     | 2                                  | Baths: | 1                |  |  |
| Garage:   | Stall                              |        |                  |  |  |
| Lot Size: | -                                  |        |                  |  |  |
| Lot Feat: | -                                  |        |                  |  |  |

Features: Open Floorplan, Quartz Counters, Storage

Inclusions:

N/A

Welcome to your new home! This charming 2-bedroom condo, is perfect for both young professionals and retirees looking for a comfortable and convenient lifestyle. The open-concept layout maximizes space and natural light, offering a seamless flow from the modern kitchen to the spacious living area. Step out onto your large balcony, ideal for morning coffee or evening relaxation, and enjoy the fresh air. The unit comes with the added convenience of ensuite laundry, ensuring you have everything you need right at your fingertips. With low condo fees, you'll appreciate the affordability and ease of maintenance. Plus, the location couldn't be better—you're just steps away from local amenities, shops, and public transit, making everyday living a breeze. Don't miss out on this opportunity to experience easy living in a vibrant community. Schedule your viewing today!