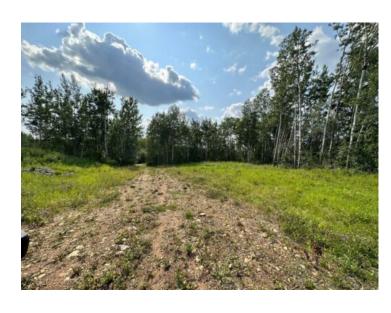

## 121, 67417 McGrane Road Lac La Biche, Alberta

MLS # A2158535

\$119,900

Division: Lac La Biche

Lot Size: 1.18 Acres

Lot Feat: 
By Town: 
LLD: 
Zoning: Country Residential

Water: 
Sewer: 
Utilities: -

Are you looking for a private place to park and rv and then build a residence? This 1.18 acre lot has room to build a home, garage, and space for parking, a garden, and more! Checkout this great lot locate at the Lac La Biche Mission Phase 1! The lot is partially cleared with some mature trees. The is power, gas, water, and sewer services at the property line. This subdivision is just a few minutes out of Lac La Biche on paved roads! The boat launch is near by as well, so you can be on the water in minutes! The neighboring lot is also for sale in case you would love more space, or have a great neighbor or friend who could buy next door!