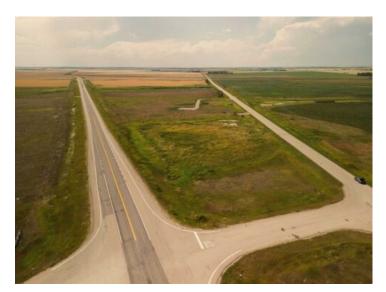

## Parcel 2 Township Road 264 and Highway 9 Rural Rocky View County, Alberta

McKay Lands features a variety of acreages near Kathyrn, Alberta, ranging from 4.5 acres to an impressive 95 acres. Thoughtfully subdivided based on deep knowledge and love for the land, each parcel tells its own story and offers a wealth of untapped possibilities. Country living with added perks. Country residential acreage. Paved road access. Mountain views. Located minutes from the Town of Kathyrn, McKay Lands delivers all the perks of country living with convenient access to big city amenities. Conveniently Close Yet Blissfully Far. 2 minutes to Keoma community hall. 2 minutes to Keoma baseball field. 5 minutes to Kathyrn K-8 school. 10 minutes to Irricana. 20 minutes to Cross Iron Mills Mall. 25 minutes to Airdrie. 30 minutes to the Calgary Airport. 45 minutes to downtown Calgary.