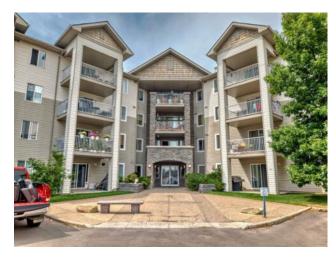

## 1107, 1000 Somervale Court SW Calgary, Alberta

MLS # A2158708

\$309,000

Division: Somerset Residential/Low Rise (2-4 stories) Type: Style: Apartment Size: 842 sq.ft. Age: 2001 (23 yrs old) **Beds:** Baths: Garage: Assigned, Guest, Off Street, Parking Lot, Plug-In, Stall Lot Size: Lot Feat:

Inclusions: window coverings

Welcome to your sunny urban retreat! This spacious and bright 2-BED, 2-BATH GROUND-FLOOR apartment condo offers OPEN CONCEPT living, perfectly designed for comfort and convenience. Primary bedroom has walk-thru closet and FULL ENSUITE. On the other side of the unit, separated by open concept kitchen, living and dining area, is another good sized bedroom and a second full bathroom - perfectly set up for small family or roommates. IN-SUITE LAUNDRY and storage, west facing patio and 2-PARKING STALLS. Located in a well managed, PET-FRIENDLY building monitored by security cameras. CONDO FEES INCLUDE UTILITIES!! Just steps from the Somerset LRT station, YMCA, Schools, shopping, restaurants and entertainment options. Units in this all-ages, well managed, pet friendly building are seldom available. Book your showing today!