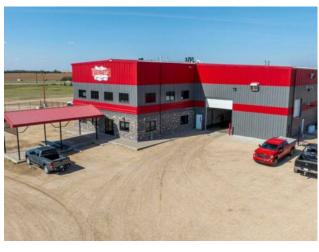

Sale/Lease: For Sale

Bldg. Name: 
Bus. Name: 
Size: 17,448 sq.ft.

Zoning: RM-2

Addl. Cost: 
Based on Year: 
Utilities: 
Parking: 
Lot Size: 9.93 Acres

Lot Feat: -

This 17,448 SF shop was completed in 2017 and sits on a fully fenced and partially graveled 9.93-acre lot with over 250 meters of frontage onto Highway 43. The shop offers four 100' bays including a drive-thru wash-bay as well as a 75' stub bay with a parts room at the far end. The 9.93 Ac lot offers yard lights two automatic gate openers and two outbuildings. The building is being sold with two Hotsy pressure washers and the plumbed-in air compressor. The building is set up to operate with one or two tenants, with separate utility meters and HVAC for both halves and in-floor heat throughout the shop. The main shop space offers a 10-ton crane spanning 50' with approximately a 21' hook height, while the shorter stub bay offers two fixed 1-tone cranes. There is plenty of office space with a reception area on the main floor and a lunchroom with two additional offices and a storage area upstairs. This shop is owner-occupied with a strong tenant in half of the building and a signed lease until Sept. 30, 2027, that has no intentions of leaving. The subject property is also available for lease at \$22.00/sq ft NNN. This is a must-see, to book a showing call your Commercial Realtor© today.