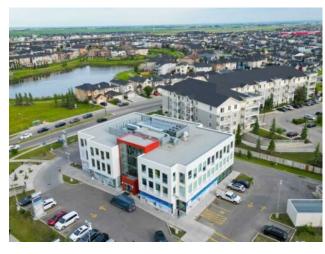

## 330, 7171 80 Avenue NE Calgary, Alberta

Heating:
Floors:
Roof:
Exterior:
Water:
Sewer:
Inclusions:

n/A

MLS # A2158890

## \$22 per sq.ft.

Taradale

Division:

| Type:       | Mixed Use      |            |
|-------------|----------------|------------|
| Bus. Type:  | -              |            |
| Sale/Lease: | For Lease      |            |
| Bldg. Name: | ; -            |            |
| Bus. Name:  | -              |            |
| Size:       | 7,783 sq.ft.   |            |
| Zoning:     | C-C1           |            |
|             | Addl. Cost:    | -          |
|             | Based on Year: | -          |
|             | Utilities:     | -          |
|             | Parking:       | -          |
|             | Lot Size:      | 5.27 Acres |
|             | Lot Feat:      | -          |
|             |                |            |

Not to miss opportunity! If you have been looking for a commercial space in established area, then your search ends here. Bringing you retail and office space in a busy northeast Taradale 80 Ave Plaza, offering unparalleled visibility and high traffic. Ideal for a variety of businesses including Medical Clinics, Medical Specialty Clinics, Vet Clinics, Labs, Radiology, Offices, Retail Stores, or other Professional Services (Law Office, Real Estate. Accountant, Mortgage Professionals etc.). This unit presents a fantastic opportunity to establish a strong presence in a thriving community. Benefit from the convenience of ample parking, excellent accessibility, and a competitive lease rate. Don't miss out on this prime location to grow your business.