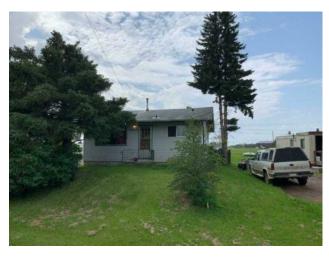

## 4809 O'Brien Drive High Prairie, Alberta

MLS # A2160151

\$95,000

| Division: | NONE                                     |        |                   |  |
|-----------|------------------------------------------|--------|-------------------|--|
| Type:     | Residential/House                        |        |                   |  |
| Style:    | Bungalow                                 |        |                   |  |
| Size:     | 826 sq.ft.                               | Age:   | 1960 (65 yrs old) |  |
| Beds:     | 2                                        | Baths: | 1                 |  |
| Garage:   | Off Street                               |        |                   |  |
| Lot Size: | 0.07 Acre                                |        |                   |  |
| Lot Feat: | Backs on to Park/Green Space, Front Yard |        |                   |  |