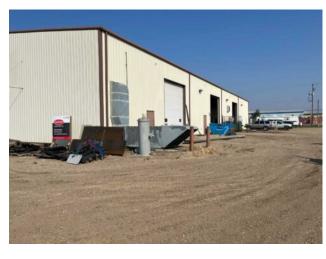

## 3 Boswell Crescent Rural Newell, County of, Alberta

MLS # A2160158

\$698,500

Division: NONE

Type: Industrial

Bus. Type: 
Sale/Lease: For Sale

Bldg. Name: 
Bus. Name: 
Size: 17,664 sq.ft.

Zoning: Industrial

This industrial property has 17,664 sqft. of total space with easy access to TransCanada Highway. The office/mezzanine space is 2.997 sqft. of space which includes 2 offices, reception area, lunch room, 2 - 2 piece washrooms along with forced furnace/air conditioning. The shop area is 14,652 sqft. of open space which includes a 5 ton and 2 ton crane, 3 overhead doors (16x14), 4 overhead radiant heaters for the shop along with a 2,000 gallon cistern and septic tank. This property is minutes from Brooks and has a view of Highway 1.