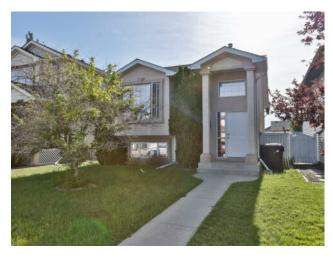

## 137 Peigan Court W Lethbridge, Alberta

MLS # A2160249

\$349,900

| Division: | Indian Battle Heights           |        |                   |  |  |
|-----------|---------------------------------|--------|-------------------|--|--|
| Type:     | Residential/House               |        |                   |  |  |
| Style:    | Bi-Level                        |        |                   |  |  |
| Size:     | 913 sq.ft.                      | Age:   | 2000 (24 yrs old) |  |  |
| Beds:     | 4                               | Baths: | 2                 |  |  |
| Garage:   | Off Street                      |        |                   |  |  |
| Lot Size: | 0.08 Acre                       |        |                   |  |  |
| Lot Feat: | Back Yard, City Lot, Front Yard |        |                   |  |  |