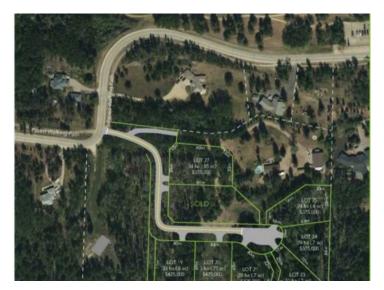

## 1-833-477-6687 aloha@grassrootsrealty.ca

## PT NW-25-70-6-W6 Rural Grande Prairie No. 1, County of, Alberta

## MLS # A2160763



## \$990,000

Division:DunesLot Size:5.10 AcresLot Feat:-By Town:Grande PrairieLLD:25-70-6-W6Zoning:CR1Water:-Sewer:-Utilities:-

ATTENTION INVESTORS - DEVELOPMENT PARCEL FOR SALE! This parcel has had all prep work, wetland study & fees paid, geotechnical completed already. Forest Hills features 7 exclusive fully serviced lots from 0.6 to 0.85 acres. 3 lots for sale currently priced at \$375,000 ea. 4 lots for sale currently priced at \$425,000. Cost to complete city water/sewer services and paved road is approx. \$1,165,000. Extensive marketing & promotion has already been done (and is ongoing) on Forest Hills. Architecturally controlled development. There is genuine interest in the lots currently listed for sale - completion of the road and services will turn interest into lot sales. A