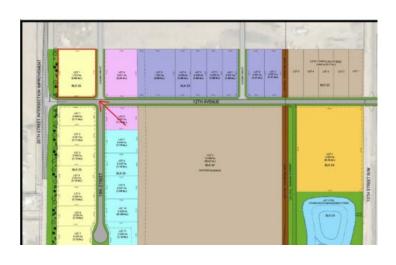

## 1902 12 Avenue Coaldale, Alberta

MLS # A2161042

\$1,033,235

Division: NONE

Lot Size: 2.65 Acres

Lot Feat: 
By Town: 
LLD: 
Zoning: C2

Water: 
Sewer: 
Utilities: -

Industrial opportunity in Coaldale! This lot is 2.65 acres, zoned Highway Commercial. The new industrial development offers businesses lot sizes ranging from 1~ acre up to 8 acres to suit your needs. This rapidly growing town offers a new residential subdivision - Malloy Landing right nearby, the brand new, state of the art Shift Community Recreation Centre and a healthy growth of new manufacturing operations. With affordable industrial land, a competitive commercial mill rate, and attractive business incentive packages, Coaldale has become a premier destination for commercial growth, business relocation and development.