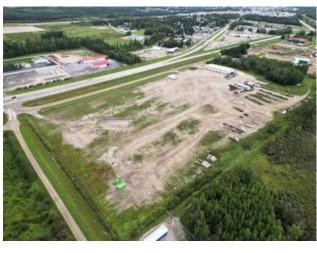

14,000+- sq/ft Commercial/Industrial Building on 26 acres located on the West side of the Town of Edson, 2 klms from Downtown with great exposure bordering Hwy 16 East. The property includes a 12,000 sq foot shop space consisting of 6 - 24x50 BAYS w/ 14ft doors, 16ft ceiling height at the doors and 19 in the center, plus an additional 19x168 drive through back bay. In addition to the shop, there are 4 offices, a front reception area, lunchroom, 3 bathrooms and a large open boardroom area on the 2nd level with a separate office and mezzanine area! This property is securely fenced with plenty of parking, power outlets along the back of the building, used oil containment available, overhead radiant heat and has a 26 acre well packed gravel yard space to accommodate heavy trucks and equipment. This property also houses a 1994 3-bedroom, 2-bathroom mobile home set up to accommodate surveillance for the maintenance, security and safety of the primary establishment.