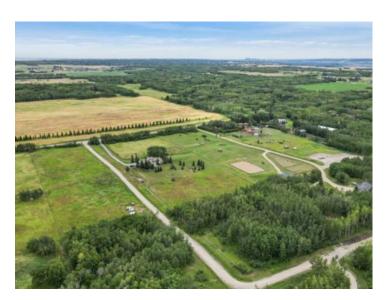

Available an unparalleled opportunity to experience country living just minutes from the city. This 2.1 acre W/O lot with prepaid utility services to property line allows you the freedom to design your own estate home by your preferred Builder and is located in the new prestigious sub division of "Elkstone Estates" in Glendale Meadows with numerous trees in paved cul de sac, offers a breathtaking backdrop of your future estate home. Enjoy the scenery of Glendale Meadows countryside in a perfect quiet setting. This parcel invites personalized architectural preference excellence. Architectural Control Guidelines have been established to ensure that the home designs are compatible with the lot and the sub division. No HOA Fees. Elkstone Way encompasses 24 estate lots with paved aprons to each lot. Great opportunity for Builders with multiple choice of lots to build on in sought after country setting only minutes away to all major amenities ie Tuscany LRT station, U of C, Market Mall and mere 30 minutes to downtown Calgary