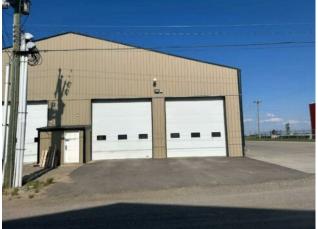

## 4218 46 Avenue Olds, Alberta

**Exterior:** 

Water:

Sewer:

Inclusions:

1800 square foot (inside measurements) warehouse or workshop space available inside the town of Old's. Office space also available if needed. (price to be worked out separately) You have 2 by 14 foot doors, overhead heating, washroom and 220 power. Space is at a premium and you don't want to miss out so book your showing today.