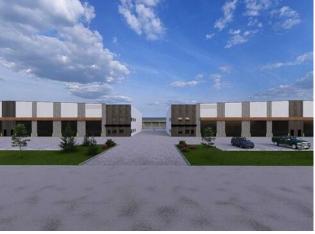

## 6 Wrangler Place Rural Rocky View County, Alberta

For Lease: 48,000 square feet (four 12,000 square foot shops) being constructed on 4+ acres in Rocky View and Available October 2025. Great frontage on the busy 61st Avenue. PRE-LEASE TODAY! Each shop comes with 8 overhead doors and secured fenced yard. Come to Rocky View and enjoy much lower property taxes than the city. Additional mezzanine space for office/warehouse to be added on a tenant-by-tenant basis. Excellent space for truck repair shop, warehouse, etc. Great access to Glenmore and Stoney. Call to learn more and book your spot today.