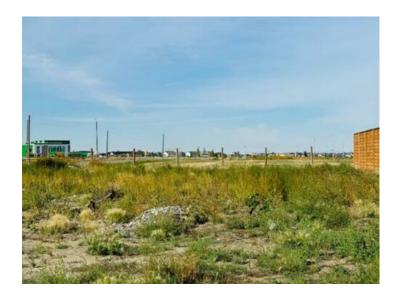

## 1409 Halifax Road W Lethbridge, Alberta

MLS # A2162501

\$165,000

Division: The Crossings

Lot Size: 0.09 Acre

Lot Feat: 
By Town: 
LLD: 
Zoning: R-CL

Water: 
Sewer: 
Utilities: -

Prime Location in Highly Demanded West Side Area. Discover the perfect opportunity to build your dream home or an investment property on this exceptional lot located in one of the most sought-after neighborhoods on the west side. This parcel boasts a prime location, just minutes away from essential amenities, making it ideal for families and investors alike. Enjoy a quick drive or leisurely walk to nearby schools, playgrounds, and childcare facilities, ensuring your family has everything within reach. The lot is also just a stone's throw away from grocery stores, banks, and the ATB Health Centre, providing a well-rounded lifestyle with all the necessary conveniences at your fingertips. \*\*Key Advantages:\*\* - \*\*No Builder Restrictions:\*\* One of the standout features of this lot is that it is not legally bound to any builder. This flexibility allows you to select your preferred construction team, potentially saving you significant costs and enabling you to tailor your home to fit your unique vision. Seize this opportunity to secure a prime piece of real estate in a vibrant community. Whether you envision a custom residence or a lucrative investment property, this lot offers limitless potential. Don't miss out on the chance to make your dreams a reality!