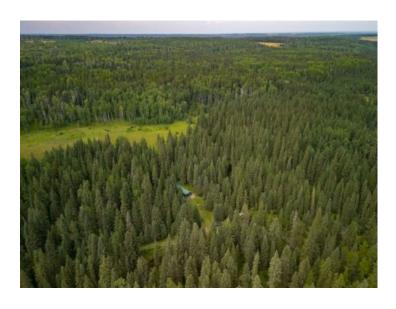

## **Limpkin Flats Twp Rd 355 Rural Clearwater County, Alberta**

MLS # A2162513

\$10,000,000

Division: NONE

Lot Size: 790.54 Acres

Lot Feat: Creek/River/Stream/Pond, Farm, Many Trees, Meadow, Native Plants, F

By Town: Caroline

LLD: 26-35-7-W5

Zoning: A

Water: 
Sewer: 
Utilities: -

Welcome to Limpkin Flats—a once-in-a-generation opportunity to own 800 acres of untouched natural beauty near Caroline, Alberta. Surrounded by crown land, this remarkable property is graced by the Raven River, renowned for its abundant brown trout, flowing right through the heart of the land. It's a haven for fishing enthusiasts and those seeking a serene retreat. At the center of the property is a quaint, basic cabin—a cozy escape for unwinding and reconnecting with nature. Nearby, a private sauna adds a touch of luxury, perfect for relaxing after a day spent exploring or fishing the river. The landscape is incredibly diverse, featuring four lush pastures, natural springs, and mature trees, making it ideal for grazing, hunting, fishing, horseback riding, or simply enjoying as a secluded sanctuary. As Mark Twain once said, "Buy land, they're not making it anymore." Limpkin Flats is more than just a piece of land—it's a legacy waiting to be passed down to the next generation. Located just an hour from Calgary and two hours from Edmonton, this is your chance to embrace the opportunity to create a family heritage where memories are made and cherished for years to come. Own a slice of Alberta's untouched wilderness and enjoy a truly unique lifestyle, surrounded by natural beauty and tranquility.