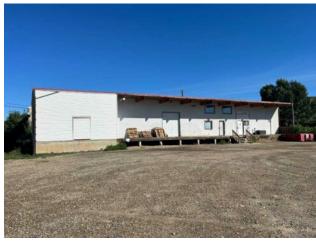

## 9510 90 Avenue Peace River, Alberta

Inclusions:

N/A

MLS # A2162517

\$199,000

Division: North End

Type: Mixed Use

Bus. Type: 
Sale/Lease: For Sale

Perfect building for industrial retail and or warehouse space located towards the north end next to other light industrial properties.

Building is all set up for loading/unloading into the warehouse space and has a good sized area for retail as well. There is plety of parking as well with a little over half an acre on the 3 lots. Call to set up an appointment to view and see what this property has to offer.