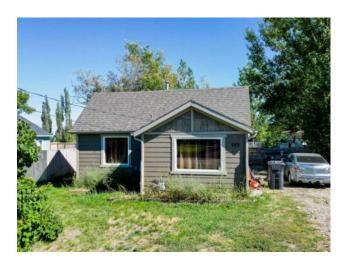

## 483 N 100 E Raymond, Alberta

MLS # A2162538

\$182,500

| Division: | NONE                |        |                   |  |
|-----------|---------------------|--------|-------------------|--|
| Туре:     | Residential/House   |        |                   |  |
| Style:    | Bungalow            |        |                   |  |
| Size:     | 728 sq.ft.          | Age:   | 1955 (69 yrs old) |  |
| Beds:     | 1                   | Baths: | 1                 |  |
| Garage:   | Off Street          |        |                   |  |
| Lot Size: | 0.19 Acre           |        |                   |  |
| Lot Feat: | Standard Shaped Lot |        |                   |  |

Features: Storage

Inclusions: fridge, stove, dishwasher, washer, dryer, shed

Whether you are looking for the perfect starter home, or a place to downsize to and call home, this well maintained home could be the perfect one for you! This home has hardiboard siding, newer shingles, a fully fenced in backyard, a large shed for storage or to act as a dog house, a dog run, one large bedroom, one full bathroom, and plenty of off street parking! Located on a quiet street in the town of Raymond, this home is only 20 minutes from the city of Lethbridge! The home has an open kitchen and dining room area, a spacious front entry, and updated plumbing and electrical! Don't miss out on seeing this home today!! Call your REALTOR® and get your showing booked!