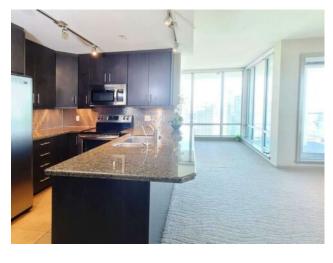

Welcome to Urban Elegance in the Heart of the Beltline. Discover urban living at its finest with this captivating 30th Floor 2-bedroom, 2-bathroom condo nestled in the vibrant Beltline district of downtown Calgary. Offering a seamless blend of modern sophistication and urban convenience, this home is designed to impress. Step inside to an open-concept living area bathed in natural light, thanks to expansive floor-to-ceiling bay windows. The kitchen, a chef's delight, features stainless steel appliances, a breakfast bar, and sleek granite countertops. The adjoining living and dining areas are perfect for entertaining, adorned with high-quality carpeting and freshly painted walls. This condo boasts dual master bedrooms, each serving as a private retreat. Both bedrooms come with generous walk-through closets and luxurious en-suites bathrooms. Additional features include a dedicated laundry room equipped with top-of-the-line Samsung appliances, plus a convenient storage closet for outdoor gear and shoes. Enjoy your own private balcony with stunning views of the city and the Stampede grounds & fireworks—a perfect spot to unwind or entertain guests. The unit also includes a titled parking space and an assigned storage unit, ensuring both convenience and security. This condo building is equipped with top-notch amenities such as a two-level fitness center, a party room with a pool table, a theatre, sauna and a hot tub, ensuring a lifestyle of comfort and convenience. Located in the vibrant Beltline area, you're just steps away from the C-Train line, downtown Calgary, 17th Avenue, and Elbow River Park. Dive into the thriving culinary scene with a plethora of restaurants nearby. This condo offers the perfect blend of comfort, style, and accessibility. Click brochure link for more details\*\*