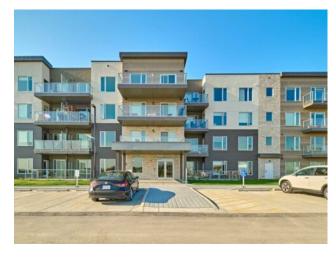

## 401, 200 shawnee Square Calgary, Alberta

MLS # A2162909

\$343,900

| Division: | Shawnee Slopes                     |        |                  |  |
|-----------|------------------------------------|--------|------------------|--|
| Type:     | Residential/Low Rise (2-4 stories) |        |                  |  |
| Style:    | Low-Rise(1-4)                      |        |                  |  |
| Size:     | 686 sq.ft.                         | Age:   | 2023 (1 yrs old) |  |
| Beds:     | 2                                  | Baths: | 1                |  |
| Garage:   | Underground                        |        |                  |  |
| Lot Size: | -                                  |        |                  |  |
| Lot Feat: | -                                  |        |                  |  |